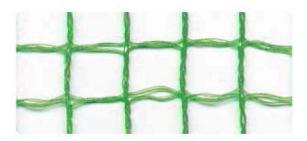

#### 植生ネット(P20)

材 質 ポリエチレン(ラッセル織り)

目 合 20mm×25mm

**補強ロー**プ *Φ*3mm×2本入

色 グリーン・ブラック

規格品 2m×50m(ロール巻) 価格 ¥210/㎡(アンカー別)

# 植生ネット(P20S)

質 ボリエチレン(ラッセル織り) 目 合 20mm×25mm Sタイプ

Φ3mm×2本入 補強ローブ 色 グリーン

規格品 2m×50m(ロール巻)

格 ¥240/㎡(アンカー別)