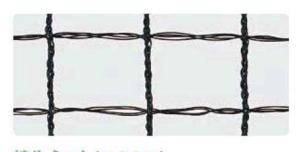

#### 植生ネット(P8R)

質 リサイクルポリエチレン

目 合 8mm×12mm

材

補強ロープ Φ3mm×3本入

色 ブラック

規格品 2m×100m(ロール巻)

価格 ¥140/㎡(アンカー別)

#### 植生ネット(P12R)

材 質 リサイクルポリエチレン

目合12mm×12mm補強ロープφ3mm×3本入

色 ブラック

規格品 2m×100m(ロール巻)

価格 ¥140/㎡(アンカー別)

#### 植生ネット(P20R)

材 質 リサイクルポリエチレン

目合20mm×25mm補強ロープ $\phi$ 3mm×2本入

色 ブラック

規格品 2m×50m(ロール巻)

価 格 ¥200/㎡(アンカー別)