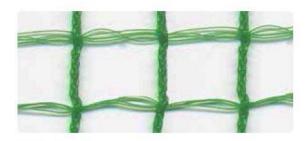

# 植生ネット(N9)

材 質 ナイロン(有結節) 合 17mm×17mm 目 糸の太さ 230dtex/9本

補強ロープ  $\phi4mm$ グリーン 色

規格品 5m×10m、10m×10m、10m×15m

価 格 ¥200/㎡(アンカー別)

#### 植生ネット(PW20)

質 ポリエチレンフラットヤーン(二重織り) 材

合 12mm×20mm 目 補強ローブ φ3mm×2本入

色 規格品 2m×200m(ロール巻)、1m×500m(ロール巻)

格 ¥600/㎡(アンカー別)

グリーン

# 植生二重張りネット(PN22)

質 表網地 ポリエチレン(無結節) 裏網地 ナイロン(有結節) 目 合 表網地 37.5mm×37.5mm 裏網地 17mm×17mm

糸の太さ 表網地 440dtex/22本 周囲ロープ 表網地 Φ8mm

中間ローブ 表網地 Ø8mm 色 グリーン

規格品 5m×10m、10m×10m、10m×15m

格 ¥800/m<sup>2</sup>(受注生産/1口ット100枚~)(アンカー別)