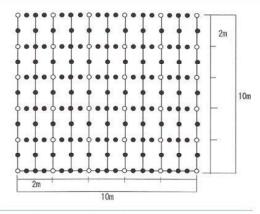

# ・止め釘の標準打込位置

○メインアンカー φ9×200 36本 ●サブアンカー φ5×150 145本

( のマークが付いた商品は廃棄ポリエチレン100%リサイクル合成糸「リベース」を使用しています。

TEL 053-458-0789 FAX 053-458-0870

〒430-0926静岡県浜松市中区砂山町333-2 URL http://www.nikken-kasei.co.jp E-mail info@nikken-kasei.co.jp