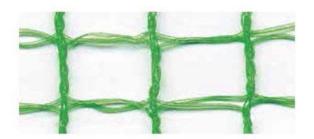

# 植生ネット(P8)

材 質 ポリエチレン(ラッセル織り)

目 合 8mm×12mm

補強ロープ Φ3mm×3本入

色 グリーン・ブラック

規格品 2m×100m(ロール巻) 価格 ¥150/㎡(アンカー別)

## 植生ネット(P12)

材 質 ポリエチレン (ラッセル織り)

目 合 12mm×12mm

**補強ロープ** φ3mm×3本入 **色** グリーン・ブラック

規格品 2m×100m(ロール巻)

価 格 ¥150/㎡(アンカー別)

# 植生ネット(P15)

質 ポリエチレン (ラッセル織り) 材

目 合 15mm×15mm 補強ローブ φ3mm×3本入 色 グリーン・ブラック

規格品 2m×100m(ロール巻) 格 ¥160/㎡(アンカー別)